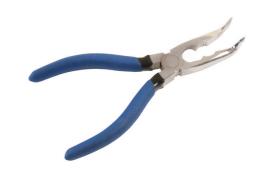

## **Bent Nose Pliers 150mm**

Bent nose combination pliers, 150mm long, with serrated grip jaws and integrated wire cutter. Chromed nickel steel construction and ergonomic, soft grip handles. Polished bent nose tips, 2.2mm, ideal for precision work and a wide jaw capacity of 31.6mm. A versatile tool, ideal for a wide range of jobs around the workshop.

## **Additional Information**

- Length: 150mm.
- · Jaw opening: 31.6mm; tip size: 2.2mm.
- Integral wire cutter.
- · Dipped, soft handle grips.
- · Durable chromed nickel construction.

http://lasertools.co.uk/product/5909