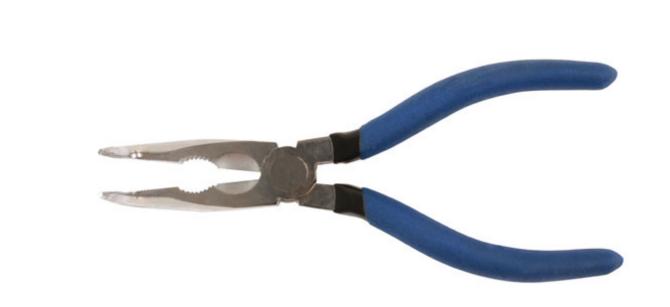

## **Bent Nose Pliers 150mm**

Bent nose combination pliers, 150mm long, with serrated grip jaws and integrated wire cutter. Chromed nickel steel construction and ergonomic, soft grip handles. Polished bent nose tips, 2.2mm, ideal for precision work and a wide jaw capacity of 31.6mm. A versatile tool, ideal for a wide range of jobs around the workshop.

## **Additional Information**

- Length: 150mm.
- · Jaw opening: 31.6mm; tip size: 2.2mm.
- Integral wire cutter.
- · Dipped, soft handle grips.
- · Durable chromed nickel construction.

http://lasertools.co.uk/product/5909