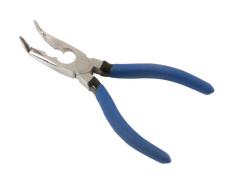

## **Bent Nose Pliers 150mm**

Bent nose combination pliers, 150mm long, with serrated grip jaws and integrated wire cutter. Chromed nickel steel construction and ergonomic, soft grip handles. Polished bent nose tips, 2.2mm, ideal for precision work and a wide jaw capacity of 31.6mm. A versatile tool, ideal for a wide range of jobs around the workshop.

## **Additional Information**

- Length: 150mm.
- · Jaw opening: 31.6mm; tip size: 2.2mm.
- Integral wire cutter.
- · Dipped, soft handle grips.
- · Durable chromed nickel construction.

http://lasertools.co.uk/product/5909